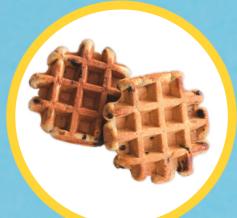

## SUMMER FEEDING PROGRAM

| שואנווטענטד Istributor | Tasty branus |                                                             | Pack       | # UI Cases | TEXPECTED DELIVERY DATE | T# OF Cases int | Expecteu      | # UI Cases | Page 2        |       |
|------------------------|--------------|-------------------------------------------------------------|------------|------------|-------------------------|-----------------|---------------|------------|---------------|-------|
| Code                   | Code         | Item                                                        | Size       | for May    | After 5.1.24            | June            | Delivery Date | for July   | up to 7.26.24 | Total |
|                        |              |                                                             | I/W BREAK  |            |                         |                 |               |            |               |       |
|                        | 20070        | WG VanillaBoli (IW)                                         | 81         |            |                         |                 |               |            |               | 0     |
|                        | 53205        | WG StrawberryBoli (IW)                                      | 96         |            |                         |                 |               |            |               | 0     |
|                        | S722MA       | WG Maple Belgian Waffle (IW)                                | 72         |            |                         |                 |               |            |               | 0     |
|                        | S722VA       | WG Vanilla Belgian Waffle (IW)                              | 72         |            |                         |                 |               |            |               | 0     |
|                        | S722BL       | WG Blueberry Belgian Waffle (IW)                            | 72         |            |                         |                 |               |            |               | 0     |
|                        | S722ST       | WG Strawberry Belgian Waffle, (IW)                          | 72         |            |                         |                 |               |            |               | 0     |
|                        | S722CC       | WG Chocolate Chip Belgian Waffle, (IW)                      | 72         |            |                         |                 |               |            |               | 0     |
|                        | S922CC       | WG Cereal Blast Choco Crisp Belgian Waffle (IW)             | 72         |            |                         |                 |               |            |               | 0     |
|                        | S922CT       | WG Cereal Blast Cinn-A-Crisp Belgian Waffle (IW)            | 72         |            |                         |                 |               |            |               | 0     |
|                        | S922FF       | WG Cereal Blast Fun-N-Fruitti Belgian Waffle (IW)           | 72         |            |                         |                 |               |            |               | 0     |
|                        | 70073        | WG Turkey Ham & Cheese Croissant Sandwich (1:1) (IW)        | 120        |            |                         |                 |               |            |               | 0     |
|                        | 73074        | WG Chicken Sausage Patty & Cheese on a Croissant (IW)       | 108        |            |                         |                 |               |            |               | 0     |
|                        | 73071        | WG Egg Patty & Cheese on a Croissant (IW)                   | 108        |            |                         |                 |               |            |               | 0     |
|                        | 73401        | WG Egg Patty & Cheese on an English Muffin (IW)             | 108        |            |                         |                 |               |            |               | 0     |
|                        | 73803        | Chicken Sausage Patty on a Buttermilk Biscuit (IW)          | 108        |            |                         |                 |               |            |               | 0     |
|                        | 73804        | Breaded Chicken Patty on a Buttermilk Biscuit (IW)          | 108        |            |                         |                 |               |            |               | 0     |
|                        | 73601        | WG Chicken Sausage Patty on Maple Pancake Sandwich          | 120        |            |                         |                 |               |            |               | 0     |
|                        | 73602        | WG Chicken Sausage Patty & Cheese on Maple Pancake Sandwich | 120        |            |                         |                 |               |            |               | 0     |
|                        | 73805        | WG Chicken Sausage Patty & Cheese on Honey Wheat Biscuit    | 108        |            |                         |                 |               |            |               | 0     |
|                        | 73806        | WG Chicken Sausage Patty on Honey Wheat Biscuit             | 108        |            |                         |                 |               |            |               | 0     |
|                        | 73807        | WG Breaded Chicken Patty on Honey Wheat Biscuit             | 108        |            |                         |                 |               |            |               | 0     |
|                        | 73810        | WG Breaded Chicken Fillet on Biscuit                        | 108        |            |                         |                 |               |            |               | 0     |
|                        | 22102        | WG Egg & Cheese Filled Biscuit                              | 190        |            |                         |                 |               |            |               | 0     |
|                        | 22101        | Bagel Dots with Cream Cheese, WG (IW)                       | 123        |            |                         |                 |               |            |               | 0     |
|                        |              |                                                             | BULK SANDV | VICHES     |                         |                 |               |            |               |       |
|                        | 72216        | WG Turkey Ham & 2-Cheese on Brioche Roll Sandwich (IW)      | 120        |            |                         |                 |               | -          |               | 0     |
|                        | 72273        | WG Turkey Ham & Cheese Croissant Sandwich (1:1) (IW)        | 120        | 3          |                         |                 |               |            |               | 3     |
|                        |              |                                                             |            | 3          |                         | 0               |               | 0          |               | 3     |