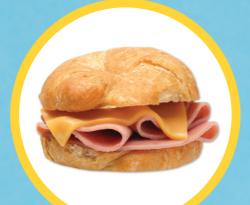

|             | Address      | :                                                             |        |            |                               |                |                      |            |                               |       |
|-------------|--------------|---------------------------------------------------------------|--------|------------|-------------------------------|----------------|----------------------|------------|-------------------------------|-------|
| Distributor | Tasty Brands |                                                               | Pack   | # of Cases | <b>Expected Delivery Date</b> | # of Cases for | Expected             | # of Cases | <b>Expected Delivery Date</b> |       |
| Code        | Code         | Item                                                          | Size   | for May    | After 5.1.24                  | June           | <b>Delivery Date</b> | for July   | up to 7.26.24                 | Total |
|             |              |                                                               | I/W CO | LD         |                               |                |                      |            |                               |       |
|             | 10101        | WG ANYTIMERS® Cheese Pizza                                    | 48     |            |                               |                |                      |            |                               | 0     |
|             | 10102        | WG ANYTIMERS® Pepperoni Pizza                                 | 48     |            |                               |                |                      |            |                               | 0     |
|             | 10108        | WG ANYTIMERS® BBQ Chicken Pizza Kit                           | 48     |            |                               |                |                      |            |                               | 0     |
|             | 10202        | WG ANYTIMERS® Turkey & Cheese                                 | 48     |            |                               |                |                      |            |                               | 0     |
|             | 10206        | WG ANYTIMERS® Turkey Ham & Cheese                             | 48     |            |                               |                |                      |            |                               | 0     |
|             | 10207        | WG ANYTIMERS® Peanut Butter & Jelly Kit                       | 48     |            |                               |                |                      |            |                               | 0     |
|             | 10218        | WG ANYTIMERS® Buffalo Chicken & Cheese Kit                    | 48     |            |                               |                |                      |            |                               | 0     |
|             | 10292        | WG ANYTIMERS® Turkey Pepperoni & Cheese Kit                   | 48     |            |                               |                |                      |            |                               | 0     |
|             | 70002        | WG Turkey & 2 Cheese on Wrap (IW)                             | 80     |            |                               |                |                      |            |                               | 0     |
|             | 70004        | WG Italian Combo Wrap (IW)                                    | 80     |            |                               |                |                      |            |                               | 0     |
|             | 70006        | WG Turkey Ham & Cheese Wrap (IW)                              | 80     |            |                               |                |                      |            |                               | 0     |
|             | 70013        | WG Chicken, Turkey Ham & Two Cheese Wedge Sandwich (IW)       | 72     |            |                               |                |                      |            |                               | 0     |
|             | 70019        | WG Turkey & 2 Cheese Wedge Sandwich (IW)                      | 72     |            |                               |                |                      |            |                               | 0     |
|             | 70014        | WG Italian Combo Sandwich (IW)                                | 72     |            |                               |                |                      |            |                               | 0     |
|             | 70016        | WG Turkey Ham & 2 Cheese Sandwich (IW)                        | 72     |            |                               |                |                      |            |                               | 0     |
|             | 70015        | WG Chicken, Turkey Pepperoni & Cheese Sub (IW)                | 72     |            |                               |                |                      |            |                               | 0     |
|             | 70080        | WG Turkey & Cheese Sub Sandwich (IW)                          | 72     |            |                               |                |                      |            |                               | 0     |
|             | 70081        | WG Turkey Ham & Cheese on Sub Roll (IW)                       | 72     |            |                               |                |                      |            |                               | 0     |
|             | 70085        | WG Turkey Ham, Turkey Pepperoni & Cheese on Sub Sandwich (IW) | 72     |            |                               |                |                      |            |                               | 0     |
|             | 70076        | WG Turkey Ham & Cheese Croissant Sandwich (2:2) (IW)          | 72     |            |                               |                |                      |            |                               | 0     |
|             | 70079        | WG Cheese Croissant Sandwich (IW)                             | 72     |            |                               |                |                      |            |                               | 0     |
|             | 70060        | WG Chicken, Turkey Pepperoni & Cheese on Croissant (IW)       | 72     |            |                               |                |                      |            |                               | 0     |
|             | 70172        | WG Turkey & Cheese on Croissant (IW)                          | 72     |            |                               |                |                      |            |                               | 0     |
|             | 31008        | Sliced Buffalo Style Chicken Breast                           | 198    |            |                               |                |                      |            |                               | 0     |
|             | 31018        | Sliced Rotisserie Chicken Breast                              | 180    |            |                               |                |                      |            |                               | 0     |
|             | 31006        | Sliced Black Forest Ham                                       | 100    |            |                               |                |                      |            |                               | 0     |
|             | 74018        | WG Rotisserie Chicken Breast & Cheese Sandwich (IW)           | 72     |            |                               |                |                      |            |                               | 0     |
|             | 74076        | WG Black Forest Ham & Cheese Sandwich (IW)                    | 72     |            |                               |                |                      |            |                               | 0     |
|             | 74078        | WG Buffalo Style Chicken & Cheese Sandwich (IW)               | 72     |            |                               |                |                      |            |                               | 0     |
|             |              |                                                               | BREAD  | S          |                               |                |                      |            |                               |       |
|             | 20204        | WG Sliced Brioche Bun                                         | 120    |            |                               |                |                      |            |                               | 0     |
|             | 20512        | WG Croissant 1.2 oz                                           | 210    |            |                               |                |                      |            |                               | 0     |
|             | 20522        | WG Croissant 2.2 oz                                           | 144    |            |                               |                |                      |            |                               | 0     |
|             | 20404        | WG Sliced English Muffin                                      | 144    |            |                               |                |                      |            |                               | 0     |
|             | 20202        | WG Hamburger Bun                                              | 96     |            |                               |                |                      |            |                               | 0     |
|             | 20305        | WG Sliced Hoagie Roll                                         | 96     |            |                               |                |                      |            |                               | 0     |
|             | 20523        | WG Pullman Bread                                              | 348    |            |                               |                |                      |            |                               | 0     |
|             |              |                                                               | I/W HC | )T         |                               |                |                      |            |                               |       |
|             | 53206        | WG PizzaBoli (IW)                                             | 96     |            |                               |                |                      |            |                               | 0     |
|             | 70495        | WG Chicken Sausage, Egg & Cheese Sandwich (IW)                | 80     |            |                               |                |                      |            |                               | 0     |
|             | 70331        | WG Cheese Waffle Sandwich (IW)                                | 80     |            |                               |                |                      |            |                               | 0     |
|             | 70338        | WG Chicken Sausage & Cheese Waffle Sandwich (IW)              | 80     |            |                               |                |                      |            |                               | 0     |