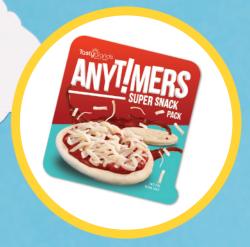

|             | Address      | :                                                             |        |            |                               |                |                      |            |                               |       |
|-------------|--------------|---------------------------------------------------------------|--------|------------|-------------------------------|----------------|----------------------|------------|-------------------------------|-------|
| Distributor | Tasty Brands |                                                               | Pack   | # of Cases | <b>Expected Delivery Date</b> | # of Cases for | Expected             | # of Cases | <b>Expected Delivery Date</b> |       |
| Code        | Code         | Item                                                          | Size   | for May    | After 5.1.24                  | June           | <b>Delivery Date</b> | for July   | up to 7.26.24                 | Total |
|             |              |                                                               | I/W CO | LD         |                               |                |                      |            |                               |       |
|             | 10101        | WG ANYTIMERS® Cheese Pizza                                    | 48     |            |                               |                |                      |            |                               | 0     |
|             | 10102        | WG ANYTIMERS® Pepperoni Pizza                                 | 48     |            |                               |                |                      |            |                               | 0     |
|             | 10108        | WG ANYTIMERS® BBQ Chicken Pizza Kit                           | 48     |            |                               |                |                      |            |                               | 0     |
|             | 10202        | WG ANYTIMERS® Turkey & Cheese                                 | 48     |            |                               |                |                      |            |                               | 0     |
|             | 10206        | WG ANYTIMERS® Turkey Ham & Cheese                             | 48     |            |                               |                |                      |            |                               | 0     |
|             | 10207        | WG ANYTIMERS® Peanut Butter & Jelly Kit                       | 48     |            |                               |                |                      |            |                               | 0     |
|             | 10218        | WG ANYTIMERS® Buffalo Chicken & Cheese Kit                    | 48     |            |                               |                |                      |            |                               | 0     |
|             | 10292        | WG ANYTIMERS® Turkey Pepperoni & Cheese Kit                   | 48     |            |                               |                |                      |            |                               | 0     |
|             | 70002        | WG Turkey & 2 Cheese on Wrap (IW)                             | 80     |            |                               |                |                      |            |                               | 0     |
|             | 70004        | WG Italian Combo Wrap (IW)                                    | 80     |            |                               |                |                      |            |                               | 0     |
|             | 70006        | WG Turkey Ham & Cheese Wrap (IW)                              | 80     |            |                               |                |                      |            |                               | 0     |
|             | 70013        | WG Chicken, Turkey Ham & Two Cheese Wedge Sandwich (IW)       | 72     |            |                               |                |                      |            |                               | 0     |
|             | 70019        | WG Turkey & 2 Cheese Wedge Sandwich (IW)                      | 72     |            |                               |                |                      |            |                               | 0     |
|             | 70014        | WG Italian Combo Sandwich (IW)                                | 72     |            |                               |                |                      |            |                               | 0     |
|             | 70016        | WG Turkey Ham & 2 Cheese Sandwich (IW)                        | 72     |            |                               |                |                      |            |                               | 0     |
|             | 70015        | WG Chicken, Turkey Pepperoni & Cheese Sub (IW)                | 72     |            |                               |                |                      |            |                               | 0     |
|             | 70080        | WG Turkey & Cheese Sub Sandwich (IW)                          | 72     |            |                               |                |                      |            |                               | 0     |
|             | 70081        | WG Turkey Ham & Cheese on Sub Roll (IW)                       | 72     |            |                               |                |                      |            |                               | 0     |
|             | 70085        | WG Turkey Ham, Turkey Pepperoni & Cheese on Sub Sandwich (IW) | 72     |            |                               |                |                      |            |                               | 0     |
|             | 70076        | WG Turkey Ham & Cheese Croissant Sandwich (2:2) (IW)          | 72     |            |                               |                |                      |            |                               | 0     |
|             | 70079        | WG Cheese Croissant Sandwich (IW)                             | 72     |            |                               |                |                      |            |                               | 0     |
|             | 70060        | WG Chicken, Turkey Pepperoni & Cheese on Croissant (IW)       | 72     |            |                               |                |                      |            |                               | 0     |
|             | 70172        | WG Turkey & Cheese on Croissant (IW)                          | 72     |            |                               |                |                      |            |                               | 0     |
|             | 31008        | Sliced Buffalo Style Chicken Breast                           | 198    |            |                               |                |                      |            |                               | 0     |
|             | 31018        | Sliced Rotisserie Chicken Breast                              | 180    |            |                               |                |                      |            |                               | 0     |
|             | 31006        | Sliced Black Forest Ham                                       | 100    |            |                               |                |                      |            |                               | 0     |
|             | 74018        | WG Rotisserie Chicken Breast & Cheese Sandwich (IW)           | 72     |            |                               |                |                      |            |                               | 0     |
|             | 74076        | WG Black Forest Ham & Cheese Sandwich (IW)                    | 72     |            |                               |                |                      |            |                               | 0     |
|             | 74078        | WG Buffalo Style Chicken & Cheese Sandwich (IW)               | 72     |            |                               |                |                      |            |                               | 0     |
|             |              |                                                               | BREAD  | S          |                               |                |                      |            |                               |       |
|             | 20204        | WG Sliced Brioche Bun                                         | 120    |            |                               |                |                      |            |                               | 0     |
|             | 20512        | WG Croissant 1.2 oz                                           | 210    |            |                               |                |                      |            |                               | 0     |
|             | 20522        | WG Croissant 2.2 oz                                           | 144    |            |                               |                |                      |            |                               | 0     |
|             | 20404        | WG Sliced English Muffin                                      | 144    |            |                               |                |                      |            |                               | 0     |
|             | 20202        | WG Hamburger Bun                                              | 96     |            |                               |                |                      |            |                               | 0     |
|             | 20305        | WG Sliced Hoagie Roll                                         | 96     |            |                               |                |                      |            |                               | 0     |
|             | 20523        | WG Pullman Bread                                              | 348    |            |                               |                |                      |            |                               | 0     |
|             |              |                                                               | I/W HC | )T         |                               |                |                      |            |                               |       |
|             | 53206        | WG PizzaBoli (IW)                                             | 96     |            |                               |                |                      |            |                               | 0     |
|             | 70495        | WG Chicken Sausage, Egg & Cheese Sandwich (IW)                | 80     |            |                               |                |                      |            |                               | 0     |
|             | 70331        | WG Cheese Waffle Sandwich (IW)                                | 80     |            |                               |                |                      |            |                               | 0     |
|             | 70338        | WG Chicken Sausage & Cheese Waffle Sandwich (IW)              | 80     |            |                               |                |                      |            |                               | 0     |