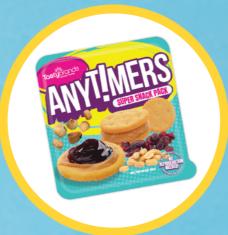

|             | Address      | :                                                             |        |            |                               |                |                      |            |                               |       |
|-------------|--------------|---------------------------------------------------------------|--------|------------|-------------------------------|----------------|----------------------|------------|-------------------------------|-------|
| Distributor | Tasty Brands |                                                               | Pack   | # of Cases | <b>Expected Delivery Date</b> | # of Cases for | Expected             | # of Cases | <b>Expected Delivery Date</b> |       |
| Code        | Code         | Item                                                          | Size   | for May    | After 5.1.24                  | June           | <b>Delivery Date</b> | for July   | up to 7.26.24                 | Total |
|             |              |                                                               | I/W CO | LD         |                               |                |                      |            |                               |       |
|             | 10101        | WG ANYTIMERS® Cheese Pizza                                    | 48     |            |                               |                |                      |            |                               | 0     |
|             | 10102        | WG ANYTIMERS® Pepperoni Pizza                                 | 48     |            |                               |                |                      |            |                               | 0     |
|             | 10108        | WG ANYTIMERS® BBQ Chicken Pizza Kit                           | 48     |            |                               |                |                      |            |                               | 0     |
|             | 10202        | WG ANYTIMERS® Turkey & Cheese                                 | 48     |            |                               |                |                      |            |                               | 0     |
|             | 10206        | WG ANYTIMERS® Turkey Ham & Cheese                             | 48     |            |                               |                |                      |            |                               | 0     |
|             | 10207        | WG ANYTIMERS® Peanut Butter & Jelly Kit                       | 48     |            |                               |                |                      |            |                               | 0     |
|             | 10218        | WG ANYTIMERS® Buffalo Chicken & Cheese Kit                    | 48     |            |                               |                |                      |            |                               | 0     |
|             | 10292        | WG ANYTIMERS® Turkey Pepperoni & Cheese Kit                   | 48     |            |                               |                |                      |            |                               | 0     |
|             | 70002        | WG Turkey & 2 Cheese on Wrap (IW)                             | 80     |            |                               |                |                      |            |                               | 0     |
|             | 70004        | WG Italian Combo Wrap (IW)                                    | 80     |            |                               |                |                      |            |                               | 0     |
|             | 70006        | WG Turkey Ham & Cheese Wrap (IW)                              | 80     |            |                               |                |                      |            |                               | 0     |
|             | 70013        | WG Chicken, Turkey Ham & Two Cheese Wedge Sandwich (IW)       | 72     |            |                               |                |                      |            |                               | 0     |
|             | 70019        | WG Turkey & 2 Cheese Wedge Sandwich (IW)                      | 72     |            |                               |                |                      |            |                               | 0     |
|             | 70014        | WG Italian Combo Sandwich (IW)                                | 72     |            |                               |                |                      |            |                               | 0     |
|             | 70016        | WG Turkey Ham & 2 Cheese Sandwich (IW)                        | 72     |            |                               |                |                      |            |                               | 0     |
|             | 70015        | WG Chicken, Turkey Pepperoni & Cheese Sub (IW)                | 72     |            |                               |                |                      |            |                               | 0     |
|             | 70080        | WG Turkey & Cheese Sub Sandwich (IW)                          | 72     |            |                               |                |                      |            |                               | 0     |
|             | 70081        | WG Turkey Ham & Cheese on Sub Roll (IW)                       | 72     |            |                               |                |                      |            |                               | 0     |
|             | 70085        | WG Turkey Ham, Turkey Pepperoni & Cheese on Sub Sandwich (IW) | 72     |            |                               |                |                      |            |                               | 0     |
|             | 70076        | WG Turkey Ham & Cheese Croissant Sandwich (2:2) (IW)          | 72     |            |                               |                |                      |            |                               | 0     |
|             | 70079        | WG Cheese Croissant Sandwich (IW)                             | 72     |            |                               |                |                      |            |                               | 0     |
|             | 70060        | WG Chicken, Turkey Pepperoni & Cheese on Croissant (IW)       | 72     |            |                               |                |                      |            |                               | 0     |
|             | 70172        | WG Turkey & Cheese on Croissant (IW)                          | 72     |            |                               |                |                      |            |                               | 0     |
|             | 31008        | Sliced Buffalo Style Chicken Breast                           | 198    |            |                               |                |                      |            |                               | 0     |
|             | 31018        | Sliced Rotisserie Chicken Breast                              | 180    |            |                               |                |                      |            |                               | 0     |
|             | 31006        | Sliced Black Forest Ham                                       | 100    |            |                               |                |                      |            |                               | 0     |
|             | 74018        | WG Rotisserie Chicken Breast & Cheese Sandwich (IW)           | 72     |            |                               |                |                      |            |                               | 0     |
|             | 74076        | WG Black Forest Ham & Cheese Sandwich (IW)                    | 72     |            |                               |                |                      |            |                               | 0     |
|             | 74078        | WG Buffalo Style Chicken & Cheese Sandwich (IW)               | 72     |            |                               |                |                      |            |                               | 0     |
|             |              |                                                               | BREAD  | S          |                               |                |                      |            |                               |       |
|             | 20204        | WG Sliced Brioche Bun                                         | 120    |            |                               |                |                      |            |                               | 0     |
|             | 20512        | WG Croissant 1.2 oz                                           | 210    |            |                               |                |                      |            |                               | 0     |
|             | 20522        | WG Croissant 2.2 oz                                           | 144    |            |                               |                |                      |            |                               | 0     |
|             | 20404        | WG Sliced English Muffin                                      | 144    |            |                               |                |                      |            |                               | 0     |
|             | 20202        | WG Hamburger Bun                                              | 96     |            |                               |                |                      |            |                               | 0     |
|             | 20305        | WG Sliced Hoagie Roll                                         | 96     |            |                               |                |                      |            |                               | 0     |
|             | 20523        | WG Pullman Bread                                              | 348    |            |                               |                |                      |            |                               | 0     |
|             |              |                                                               | I/W HC | )T         |                               |                |                      |            |                               |       |
|             | 53206        | WG PizzaBoli (IW)                                             | 96     |            |                               |                |                      |            |                               | 0     |
|             | 70495        | WG Chicken Sausage, Egg & Cheese Sandwich (IW)                | 80     |            |                               |                |                      |            |                               | 0     |
|             | 70331        | WG Cheese Waffle Sandwich (IW)                                | 80     |            |                               |                |                      |            |                               | 0     |
|             | 70338        | WG Chicken Sausage & Cheese Waffle Sandwich (IW)              | 80     |            |                               |                |                      |            |                               | 0     |